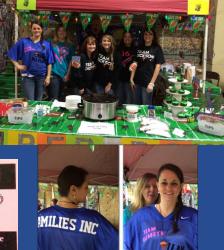

#### SMOKED BOSTON BUTT FUNDRAISER

Our Good Friend Was Recently Diagnosed With Lung Cancer. We Are Dedicated To Assisting Him Every Step Of The Way.

You Can Help By Purchasing A Smoked Boston Butt All Proceeds Benefit Team Dickson

Price - \$30.00 Pick-Up Date - February 28th Pick-Up Time - 9:00 AM - 1:00 PM

Pick-Up Location - 504 South 2nd Street (across from Ma Kended Camp will deliver to Lonesbord

Thank You For Your Support!!!

Call 870-215-2926 if you have any question

Pictured: Mission Outreach Chili Rodeo - 3rd Place in booth decoration. MHP Tiffany Felty in her handmade team jersey. Fundraisers to aid fellow staff members MHP Clint Dickson and MHPP Flizabeth Forehand.